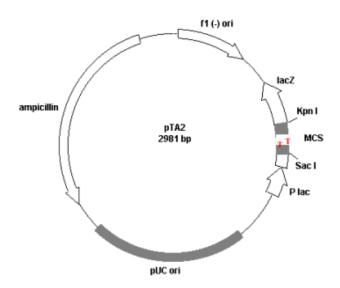

## 1. Map of pTA2 Vector

\*The vector generates blue E. coli colonies on X-gal/(IPTG) plates in case of no inserts.