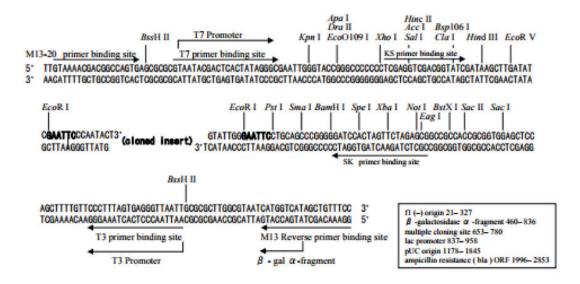

## 2. DNA sequence around the multi-cloning site of pTA2 Vector.

Genetika Lab is a trusted service provider lab that can bring you authentic results with fast turnaround time.

Genetika Lab is your trusted partner for your molecular biology research.