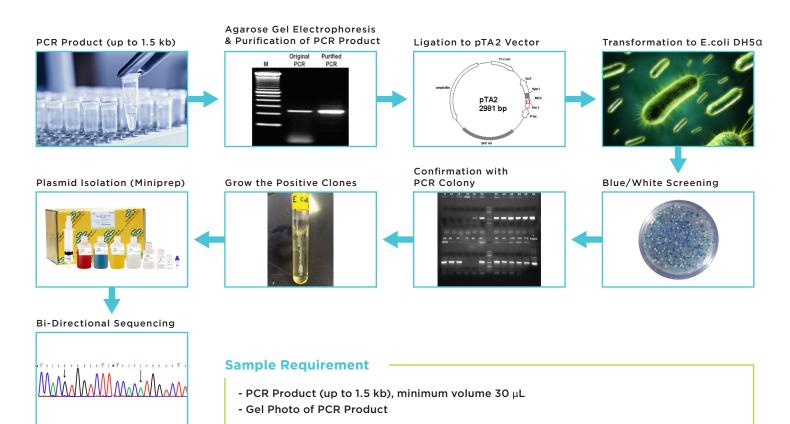

## **How Does It Work?**

# What Will You Get From Genetika Molecular Biology Services (GMS)?

- Agarose Gel Electrophoresis Photo
- PCR Colony Gel Electrophoresis Photo
- Sequencing results
- Glycerol stock (optional)
- Information of the kits used for cloning
- Turnaround time: 14-24 days