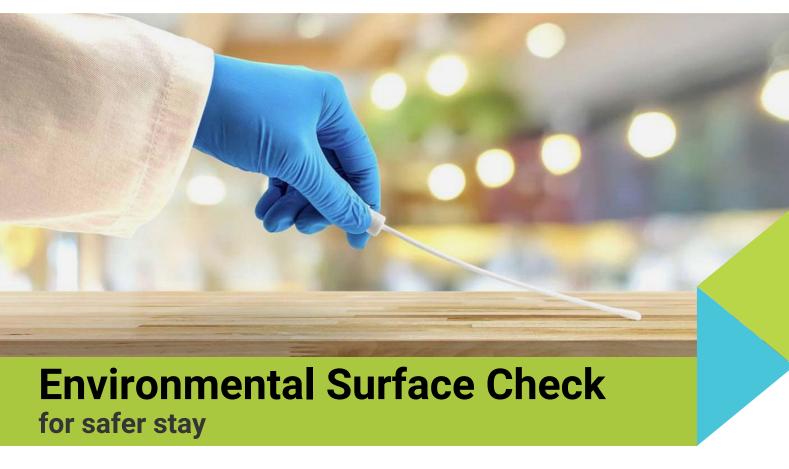

#### How It Works?

#### Swab

Swab high-touch hard surfaces such as door handles, keyboards, phones, armrests, and tables.