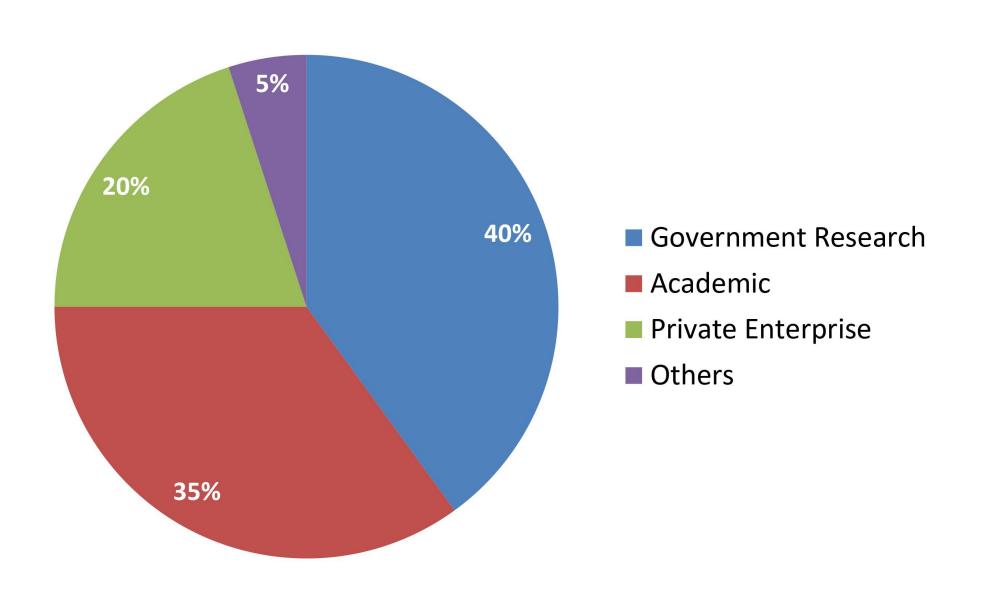

## **CUSTOMERS PERCENTAGE**

Genetika Lab has been providing scientific and professional services in this area for more than three years. We are one of the trusted private molecular laboratories in Indonesia because we always concern the standards of competency, work quality, consumer privacy protection and results accuracy. We are supported by our scientist and expertise in molecular biology and committed to providing our client with high quality services results.