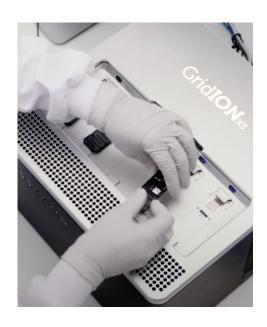

#### **GENETIKA LAB SERVICES**

Full-Length 16S rRNA Sequencing

Using real-time, long-read nanopore sequencing. The 16S rRNA gene is present in all bacteria and archaea.

WGS SARS-CoV-2

Whole genome sequencing (WGS) is a powerful tool to understand the transmission dynamics of outbreaks and inform outbreak control decisions.