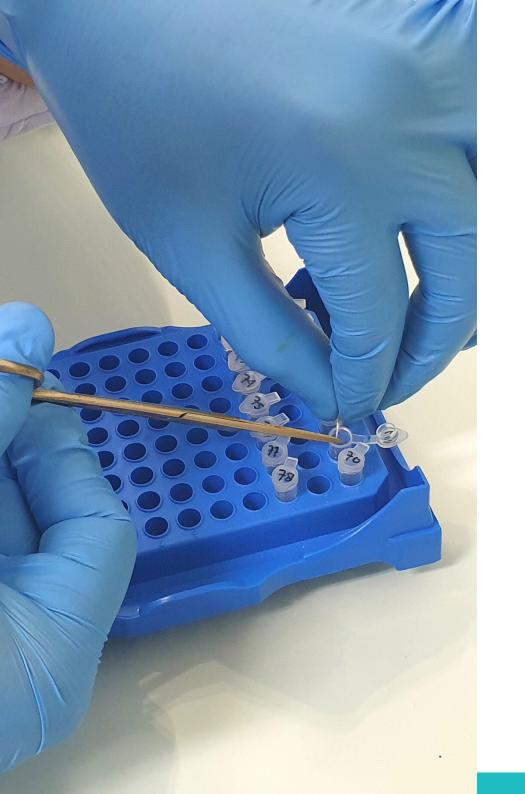

#### **GENETIKA LAB SERVICES**

Bird Sexing

DNA testing can be performed on blood cards or feathers for many different species. We use PCR to detect the presence of male and female chromosomes in the bird's DNA.

**DNA Barcoding** 

DNA Barcoding Services is a recent and widely used molecular-based identification system that aims to identify biological speciments, and to assign them to a given species.

PCR Product Cloning

PBFD TESTING

To confirm the presence of psittacine beak and feather disease virus (PBFDV), feather samples were analyzed with the PCR method.