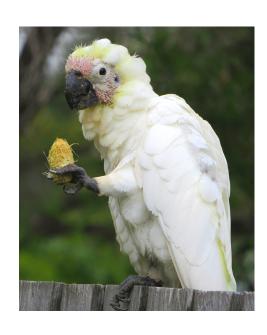

#### **GENETIKA LAB SERVICES**

Bird Sexing

DNA testing can be performed on blood cards or feathers for many different species. We use PCR to detect the presence of male and female chromosomes in the bird's DNA.