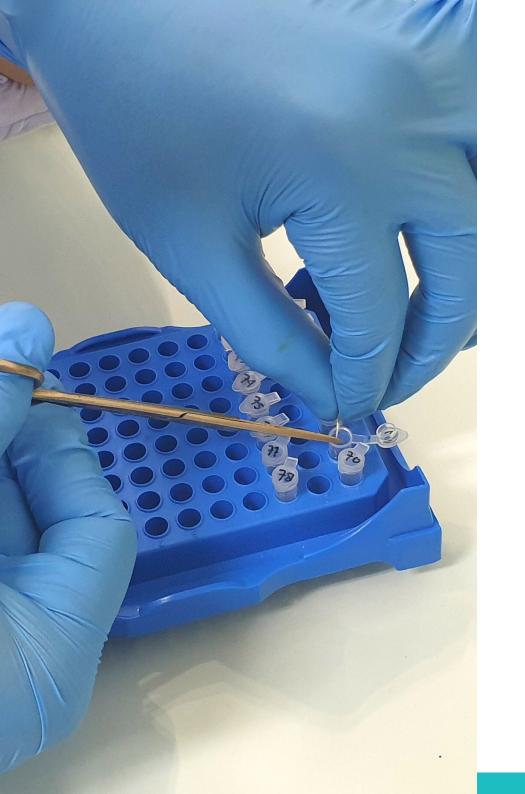

### **GENETIKA LAB SERVICES**

Bird Sexing

DNA testing can be performed on blood cards or feathers for many different species. We use PCR to detect the presence of male and female chromosomes in the bird's DNA.

**DNA Barcoding** 

DNA Barcoding Services is a recent and widely used molecular-based identification system that aims to identify biological speciments, and to assign them to a given species.

PCR Product Cloning

A set of experimental methods which are used to insert recombinant DNA into a vector. Vector is a carrier of DNA molecules that will replicate recombinant DNA fragments in host organisms.

PBFD TESTING

To confirm the presence of psittacine beak and feather disease virus (PBFDV), feather samples were analyzed with the PCR method.