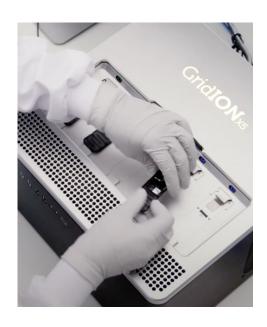

### **GENETIKA LAB SERVICES**

Full-Length 16S rRNA Sequencing

Using real-time, long-read nanopore sequencing. The 16S rRNA gene is present in all bacteria and archaea.

WGS SARS-CoV-2

Whole genome sequencing (WGS) is a powerful tool to understand the transmission dynamics of outbreaks and inform outbreak control decisions.